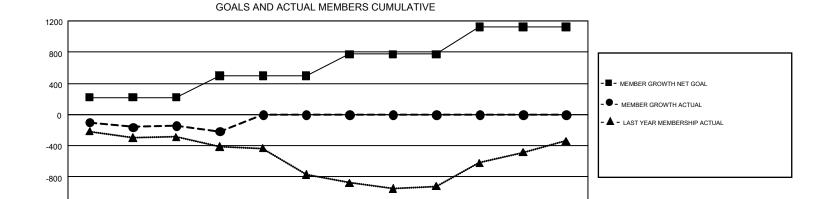

## GMT Constitutional Area 3, Group F

**OPEN** 

REPORT DOES NOT INCLUDE CLUBS IN UNDISTRICTED AREAS.

| Clubs         |               |             |               | Members               |                           |                         |                                              |  |
|---------------|---------------|-------------|---------------|-----------------------|---------------------------|-------------------------|----------------------------------------------|--|
|               | RESULTS FO    | R 2019-2020 |               | RESULTS FOR 2019-2020 |                           |                         |                                              |  |
| QUARTER       | NEW CLUB GOAL | NEW CLUBS   | DROPPED CLUBS | QUARTER               | MEMBER GROWTH NET<br>GOAL | MEMBER GROWTH<br>ACTUAL | DROPPED MEMBERS ACTUAL (including transfers) |  |
| JULY/AUG/SEPT | 2             | 1           | 2             | JULY/AUG/SEPT         | 221                       | 297                     | 410                                          |  |
| OCT/NOV/DEC   | 8             | 0           | 0             | OCT/NOV/DEC           | 275                       | 137                     | 193                                          |  |
| JAN/FEB/MAR   | 9             | 0           | 0             | JAN/FEB/MAR           | 277                       | 0                       | 0                                            |  |
| APR/MAY/JUNE  | 8             | 0           | 0             | APR/MAY/JUNE          | 350                       | 0                       | 0                                            |  |