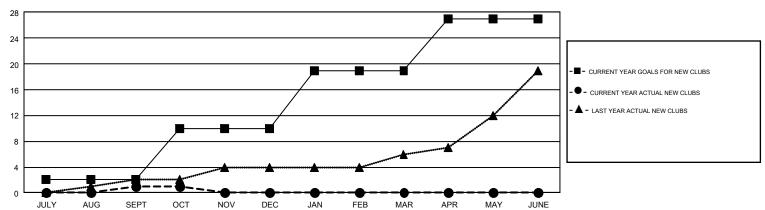

## GMT Constitutional Area 3, Group F

**OPEN** 

REPORT DOES NOT INCLUDE CLUBS IN UNDISTRICTED AREAS.

| Clubs         |               |             |               | Members               |                           |                         |                                              |  |
|---------------|---------------|-------------|---------------|-----------------------|---------------------------|-------------------------|----------------------------------------------|--|
|               | RESULTS FO    | R 2019-2020 |               | RESULTS FOR 2019-2020 |                           |                         |                                              |  |
| QUARTER       | NEW CLUB GOAL | NEW CLUBS   | DROPPED CLUBS | QUARTER               | MEMBER GROWTH NET<br>GOAL | MEMBER GROWTH<br>ACTUAL | DROPPED MEMBERS ACTUAL (including transfers) |  |
| JULY/AUG/SEPT | 2             | 1           | 2             | JULY/AUG/SEPT         | 221                       | 297                     | 410                                          |  |
| OCT/NOV/DEC   | 8             | 0           | 0             | OCT/NOV/DEC           | 275                       | 137                     | 193                                          |  |
| JAN/FEB/MAR   | 9             | 0           | 0             | JAN/FEB/MAR           | 277                       | 0                       | 0                                            |  |
| APR/MAY/JUNE  | 8             | 0           | 0             | APR/MAY/JUNE          | 350                       | 0                       | 0                                            |  |